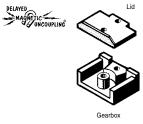

#### #835 type GEAR BOXES

For #1 & G Scale Centerset, Medium Offset, Large Offset Couplers. #1838, 1839, 1840, 1850 "Older Style" Couplers. #901, 902, 903, 1901, 1902, 1903 AAR Type "E" Couplers.

# The Coupler People®

Includes: 1 Pair #835 Gear Boxes & lids, Centering Springs, 2-56 x 3/4 Screws, & 2-56 Nuts.

## EASY TO INSTALL, DROP IN DESIGN