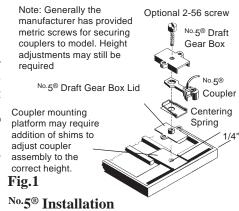

## NO.5® COUPLER CONVERSION

- 1. Remove existing trucks and couplers. Discard couplers, save trucks.
- **2.** Use screws (metric) that come with model to secure  $^{\text{No}}\cdot5^{\text{®}}$  coupler assembly. Usually there are two screws for each coupler assembly, one for each side mounting lug. If screws are missing or you wish to convert to a single 2-56 screw, drill and tap a 2-56 hole 1/4" from edge of model on centerline. Use a 2-56 screw of appropriate length to secure  $^{\text{No}}\cdot5^{\text{®}}$  Coupler. See Fig.1.
- **3.**Check for correct coupler height, function, and clearance and make any adjustments necessary.