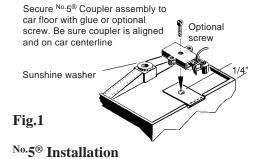

## No.5® COUPLER CONVERSION

- 1. Remove existing coupler and draft gear box if already assembled.
- **2.** Assemble the No.5® Coupler with Centering Spring on top. Place No.5® Lid on No.5® Draft Gear Box and glue box and lid together. Use a plastic compatible cement applied sparingly along seams only.
- **3.** Align the coupler assembly on the car centerline and secure to car coupler mounting platform with a plastic compatible cement. If you wish, you may secure coupler assembly with an optional screw.
- **4.** Check for correct coupler height, function, and clearance and make any adjustments necessary.