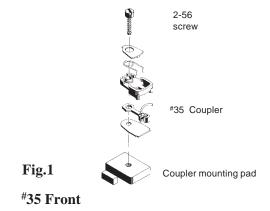

## #35 FRONT, NO.5® OR #58 REAR COUPLER CONVERSION

- 1. Remove coupler screws and couplers.
- **2.** Assemble the #35 Coupler with the coupler on top and the Torsion Spring on the bottom. Secure with a 2-56 by 1/4" screw.
- **3.** Assemble the  $^{\text{No.}}5^{\text{@}}$  Coupler with Centering Spring on top. Place Lid on Draft Gear Box and Place the Draft Gear Boxs in the Swewart coupler bracket. Secure with Stewart screw.
- **4.** Check for correct coupler height, function, and clearance and make any adjustments necessary.