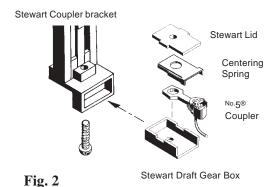

## #35 FRONT, NO.5® OR #58 REAR COUPLER CONVERSION

- 1. Remove coupler screws and couplers.
- **2.** Assemble the #35 Coupler with the coupler on top and the Torsion Spring on the bottom. Secure with a 2-56 by 1/4" screw.
- **3.** Assemble the  $^{\text{No.}}5^{\text{@}}$  Coupler with Centering Spring on top. Place Lid on Draft Gear Box and Place the Draft Gear Boxs in the Swewart coupler bracket. Secure with Stewart screw.
- **4.** Check for correct coupler height, function, and clearance and make any adjustments necessary.