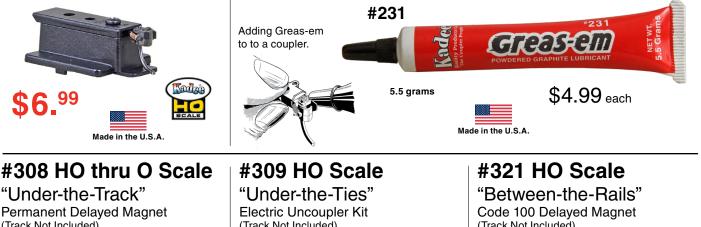

Made in the U.S.A.

"Under-the-Track"

## #231 "Greas-em" Dry Graphite Lubricant

This fine, dry graphite lubricant is specially selected for use with Kadee® Couplers & Trucks. 5.5 gram tube Also an excellent general purpose lubricant for use all around the layout to reduce friction in moving parts and bearing surfaces. Add a puff inside your couplers, move them backand-forth a few times to burnish and enjoy smooth action of your couplers. Ideal for reducing friction of moving parts and bearing surfaces.