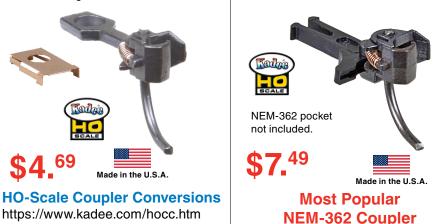

## Coupler Conversions are on our website. HO Scale

## https://www.kadee.com/hocc.htm Large Scale

https://www.kadee.com/lscc.htm

## Get your HO Scale cars running smooth

### #148

#### Standard Head Whisker<sup>®</sup> Couplers

Metal- Medium (9/32") Centerset Shank 2 pair, die cast all metal Whisker® couplers, with #622 coil knuckle spring, & #242 snaptogether insulated gearbox.

#### NO.5®

#### Standard Head Couplers

Metal- Medium (9/32") Centerset Shank 2 pair, die cast all metal couplers, with #634 centering spring, #622 coil knuckle spring, & #232 insulated gearbox.

#18

Standard Head - NEM-362

Plastic - Medium 8.63mm (11/32")

2 pair snap-In couplers for european

equipment, with #622 coil knuckle spring.

#206 **Insulated Coupler Height Gauge** 

Most Popular

Whisker<sup>®</sup> Coupler

A must have tool for gauging mounting height, correct coupler height, trip pin, and permanent uncoupler heights for achieving trouble free coupler performance.