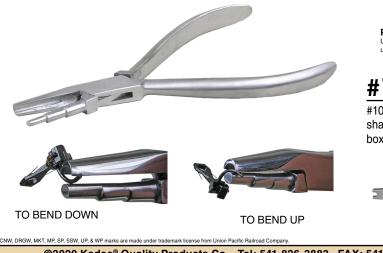

## #237 Coupler Trip Pin Pliers

#237 For HO, HOn3, S, On3 & O Scale Couplers. Adjust trip pin to the correct height by gently squeezing with these specially designed pliers. The pliers have jaw surfaces that are curved and smooth. Adjusting the height of your Coupler Trip Pins is easier because the pliers surfaces conform to the bend of the trip pins and prevent them from kinking when bending or straightening......\$14.70