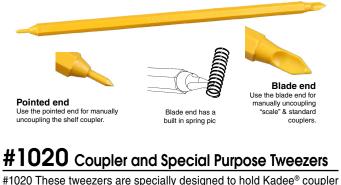

## #241 "Dual Tool"

#241 Manual uncoupling tool & Spring Pic "Dual TOOL" ......\$2.25

#1020 These tweezers are specially designed to hold Kadee<sup>®</sup> coupler shanks for easy installation of couplers and springs into draft gear boxes. Also great for many other uses around the layout......\$5.90