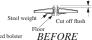

Modification of common underframes for adaptation to Kadee® Trucks

Trimmed bolster hub ready for truck installation.

Underframe

**AFTER** 

With #530 Code 88 (.088) 33" Smooth Back Wheels

The centering bushing needs to rest securely on the same surface as the truck bolster. Any post that fits into the truck must be trimmed off flush with the surface of the bolster hub. Use the included 2-56 screws. Do not try to use press fitted pins or, in most cases, original self tapping screws. These will not hold the centering bushing as designed nor are they the correct size to fit the hole in the bushing. Mountings not covered will require you to use your own ingenuity.