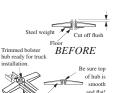

Modification of common underframes for adaptation to Kadee® Trucks

Underframe

**AFTER** 

With #530 Code 88 (.088) 33" Smooth Back Wheels

The centering bushing needs to rest securely on the same surface as the truck bolster. Any post that fits into the truck must be trimmed off flush with the surface of the bolster hub. Use the included 2-56 screws. Do not try to use press fitted pins or, in most cases, original self tapping screws. These will not hold the centering bushing as designed nor are they the correct size to fit the hole in the bushing. Mountings not covered will require you to use your own ingenuity,