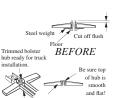

Modification of common underframes for adaptation to Kadee® Trucks

Underframe

**AFTER** 

With #533 Code 88 (.088) 33" Ribbed Back Wheels

The centering bushing needs to rest securely on the same surface as the truck bolster. Any post that fits into the truck must be trimmed off flush with the surface of the bolster hub. Use the included 2-56 screws. Do not try to use press fitted pins or, in most cases, original self tapping screws. These will not hold the centering bushing as designed nor are they the correct size to fit the hole in the bushing. Mountings not covered will require you to use your own ingenuity,

To mount the trucks, after a level and secure mounting has been established, drop the centering bushing into the truck botster making sure the triangle wedges are indexed properly. Slip the screw through the bushing and place the truck over the hole. As you tighten the screw, lift the truck and hold it parallel with the car. Tighten the screw snugly but not too tight. Hold the car upright and check the centering of the trucks. If they are not straight, losen the screw and realign the truck, which turns the bushing slightly, until it hangs straight. If the bushing is easily turned after the screw and mounting surface and tighten as above. Roughing up the mounting surface and tighten as above. Roughing up the mounting surface may also help.