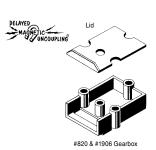

## #820 type GEAR BOXES

Couplers & Springs Not Included.

#### #1920 1 PAIR #820 TYPE GEAR BOXES

For #1-Scale Straight Centerset Shank Couplers. #1900 AAR Type "E" Couplers.

## The Coupler People $^{\circ}$

Includes: 1 Pair #820 Gear Boxes & lids, Mounting Screws.

- EASY TO INSTALL, DROP IN DESIGN
- WORLD-RENOWNED QUALITY & PERFORMANCE
- THEY JUST LAST & LAST & LAST...

Couplers & Springs Not Included.