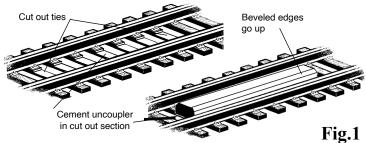

## TO MOUNT:

This uncoupler must be mounted exactly in the center of the track so first find the center between the rails and mark it. Next you will have to cut out a section of ties the exact width and length of the magnet. The depth of the section that you cut out should be gauged so when the magnet is in position it sticks up above the railtop 1/64 of an inch. The amount that you cut out of the ties will depend on what kind of ties you have and what code rail you

are using. Cut a little deeper than required if you plan to use white glue for it will take up the extra space. Before gluing make sure that the magnet is still in the center of the rails. Use the Kadee<sup>®</sup> #334 Uncoupler Gluing Jig to hold the magnet in the correct position while glue is drying. Note when mounting the #312 in your track the tapered edges go UP, see Fig. 1.