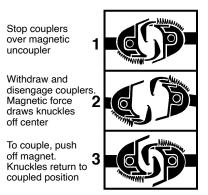

## TO OPERATE:

**1.** To uncouple cars: Stop so the two couplers you wish to part are over the magnet. When you reverse direction to allow slack to develop between the couplers, the knuckles will open and the couplers will uncouple.

2. Since the couplers will uncouple when slack develops when over the uncouplers, a jerky locomotive can cause cars to uncouple as can stopping when couplers are over the magnet. Keep a steady pull when pulling your train over the magnets to avoid unwanted uncoupling.

**3.** Cars can not be recoupled when over the magnet. It is necessary to push the car away from the magnet, then the cars can couple.

CHOKING HAZARD - Small Parts Not for children under 14 years.

Made in the U.S.A.