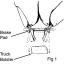

## #441 Brake Pads

When installing the brake pad you may have to cut or file the cast on brake beams off of the truck bolster. File all burrs prior to installing brake pads.

The clip end needs to be expanded before you install the pad See Fig 1. The pads will line up with the tread of the wheels.

tread of the wheels.

Check clearance between brake pad and wheel and make any necessary changes.