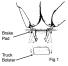

The clip end needs to be expanded before you install the pad See Fig 1. The pads will line up with the tread of the wheels.

Check clearance between brake pad and wheel and