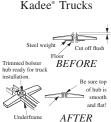

Modification of common underframes for adaptation to Kadee® Trucks

#### #501 Arch Bar Metal Trucks with #523 Code 110 (.110) 33" Ribbed Back Metal Wheels & #637 HO Truck Springs

Requires mounting on a flat surface with a #2 or 2-56 screw.

If needed only use a Dry Graphite Lubricant such as Kadee® '231 "Greas-em".