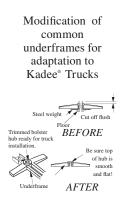

## Made In the U.S.A.

©2015 Kadee® Quality Products Co. 042115

#515 Vulcan Double Truss Metal Trucks with #523 Code 110 (.110) 33" Ribbed Back Metal Wheels & #637 HO Truck Springs

Requires mounting on a flat surface with a #2 or 2-56 screw.