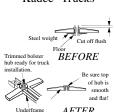

Modification of common underframes for adaptation to Kadee® Trucks

## With #523 code .110 33" Ribbed Back Wheels

The centering bushing needs to rest securely on the same surface as the truck bolster. Any post that fits into the truck must be trimmed off flush with the surface of the bolster hub. Use the included 2-56 screws. Do not try to use press fitted pins or, in most cases, original self tapping screws. These will not hold the centering bushing as designed nor are they the correct size to fit the hole in the bushing. Mountings not covered will require you to use your own ingenuity.

To mount the trucks, after a level and secure mounting has been established, drop the centering bushing into the truck bolster making sure the triangle wedges are indexed properly. Slip the screw through the bushing and place the truck over the hole. As you tighten the screw, lift the truck and hold it parallel with the car. Tighten the screw snugly but not too tight. Hold the car upright and check the centering of the trucks. If they are not straight, loosen the screw and realign the truck, which turns the bushing slightly, until it hangs straight. If the bushing is easily turned after the screw is snug, place a thin washer between the bolster and mounting surface and tighten as above. Roughing up the mounting surface and tighten as above. Roughing up the mounting surface may also help.