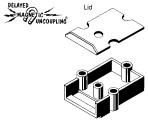

#### #910R (Rust) 1 PAIR #830 TYPE GEAR BOXES

For G-Scale Straight Centerset Shank Couplers. #900 AAR Type "E" Couplers.

## The Coupler People®

Includes: 1 Pair #930 Gear Boxes & lids, Mounting Screws.

EASY TO INSTALL, DROP IN DESIGN