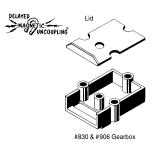

### #830 type GEAR BOXES

Made In the U.S.A.

Couplers & Springs Not Included.

©2018 Kadee® Quality Products Co.

113018

### #830 TYPE GEAR BOXES

For G-Scale Straight Centerset Shank Couplers. #900 AAR Type "E" Couplers.

# The Coupler People®

Includes: 1 Pair #830 Gear Boxes & lids, Mounting Screws.

- EASY TO INSTALL, DROP IN DESIGN
  WORLD-RENOWNED QUALITY &
- PERFORMANCE
- THEY JUST LAST & LAST & LAST...

Couplers & Springs Not Included.