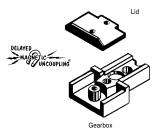

# #831 type GEAR BOXES

# The Coupler People®

Includes: 1 Pair #831 Gear Boxes & lids, Centering Springs & 2 x 3/8 Screws.