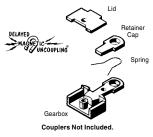

# The Coupler People®

Includes: 1 Pair #832 Gear Boxes & lids, Spring Retainer Caps, Extended Retainer Caps, Gearbox & Coupler Centering Springs, & 2 x 3/8 Screws.

#### WORLD-RENOWNED QUALITY & PERFORMANCE

THEY JUST LAST & LAST & LAST...

Couplers Not Included.

All Kadee\* products are Guaranteed\*