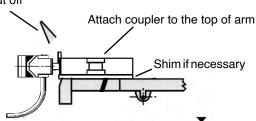

## NEM-360 COUPLER CONVERSION USING KADEE 20 SERIES COUPLERS.

- 1. Remove the truck from the underbody.
- 2. Remove the existing lift coupler trim off upper tab.
- **3.** Mount any 20 Series coupler on the arm attaching it with a screw and shimming coupler as necessary.
- **4.** Use Kadee's<sup>®</sup> #231 Greas-em graphite lubricant and work coupler back and forth to coat surfaces.
- **5.**Check for correct coupler height, function, and clearance and make any adjustments necessary.

Shim or use offset coupler to achieve the correct coupler mounting height.