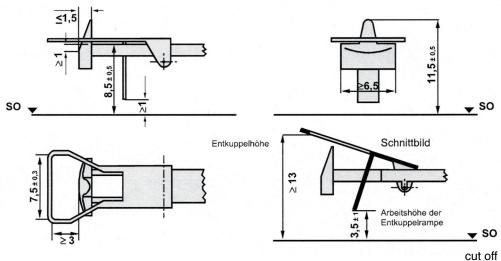

NEM 360 NEM 360



## NEM-360 COUPLER CONVERSION USING KADEE 20 SERIES COUPLERS.

- 1. Remove the truck from the underbody.
- 2. Remove the existing lift coupler trim off upper tab.
- **3.** Mount any 20 Series coupler on the arm attaching it with a screw and shimming coupler as necessary.
- **4.** Use Kadee's<sup>®</sup> #231 Greas-em graphite lubricant and work coupler back and forth to coat surfaces.
- **5.**Check for correct coupler height, function, and clearance and make any adjustments necessary.



Shim or use offset coupler to achieve the correct coupler mounting height.

## **NEM 363 ADJUSTABLE HEIGHT COUPLER OPTION**

You can use the NEM-363 adjustable height coupler with our Kadee® Bolt on NEM 363 Adapter to mount the coupler at the correct height. Use the #205 or #206 Coupler Height Gauge to s