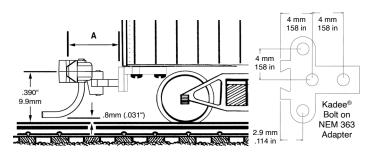

## **NEM 363 ADJUSTABLE HEIGHT COUPLER OPTION**

You can use the NEM-363 adjustable height coupler with our Kadee® Bolt on NEM 363 Adapter to mount the coupler at the correct height. Use the #205 or #206 Coupler Height Gauge to set the correct height.

Remove the NEM-360 arm so it will not interfere with the mounting of the Kadee bolt on NEM-363 adapter.

Attach the Kadee bolt on NEM-363 adapter to the floor of the car and then slide the Kadee NEM-363 coupler in to NEM-363 Receiver on car from the bottom. Adjusting the coupler height to match the Kadee #206 coupler height gauge.

## "A" Dimension