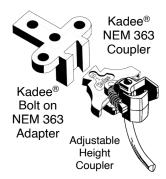

## **NEM 363 ADJUSTABLE HEIGHT COUPLER OPTION**

You can use the NEM-363 adjustable height coupler with our Kadee® Bolt on NEM 363 Adapter to mount the coupler at the correct height. Use the #205 or #206 Coupler Height Gauge to set the correct height.

Remove the NEM-360 arm so it will not interfere with the mounting of the Kadee bolt on NEM-363 adapter.

Attach the Kadee bolt on NEM-363 adapter to the floor of the car and then slide the Kadee NEM-363 coupler in to NEM-363 Receiver on car from the bottom. Adjusting the coupler height to match the Kadee #206 coupler height gauge.