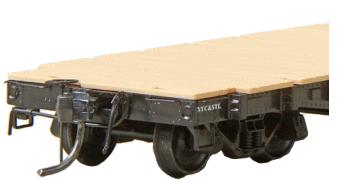

## **50 TON AAR FLAT CAR**

- **FEATURES INCLUDE:** "RTR" Ready-to-Run
- See-through brake wheel.
- Complete underframe details and brake rigging.
- Details include wood grained floor, scale brake system, defect card holder, grab irons, and drop-staff brake wheel.
- Stake pockets, stake poles, stake sides included.
- "HGC" Self-Centering 2 Piece Equalized Trucks.
- Magne-Matic® "Scale" #158 Whisker® coupler and molded on narrow draft gear box with patented delayed centering action.

NK P 3 038

NK P 3 038

Optional double board sides (included)

Drop-staff brake wheel - down

Optional stake poles (included)

NICKEL PLATE ROAD

Drop-staff brake wheel - up

Made & Assembled Entirely in the U.S.A.