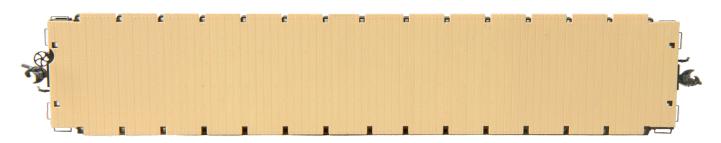

## **50 TON AAR FLAT CAR**

- **FEATURES INCLUDE:** "RTR" Ready-to-Run
- See-through brake wheel.
- Complete underframe details and brake rigging.
- Details include wood grained floor, scale brake system, defect card holder, grab irons, and drop-staff brake wheel.
- Stake pockets, stake poles, stake sides included.
- "HGC" Self-Centering 2 Piece Equalized Trucks.
- Magne-Matic® "Scale" #158 Whisker® coupler and molded on narrow draft gear box with patented delayed centering action.

NK P 3 038

NK P 3 038

Optional double board sides (included)

Drop-staff brake wheel - down

Optional stake poles (included)

NICKEL PLATE ROAD

Drop-staff brake wheel - up

Made & Assembled Entirely in the U.S.A.