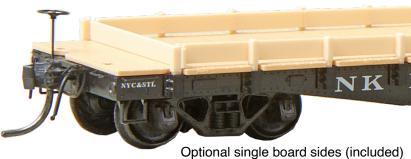

## **50 TON AAR FLAT CAR**

- **FEATURES INCLUDE:** "RTR" Ready-to-Run
- See-through brake wheel.
- Complete underframe details and brake rigging.
- Details include wood grained floor, scale brake system, defect card holder, grab irons, and drop-staff brake wheel.
- Stake pockets, stake poles, stake sides included.
- "HGC" Self-Centering 2 Piece Equalized Trucks.
- Magne-Matic® "Scale" #158 Whisker® coupler and molded on narrow draft gear box with patented delayed centering action.

NK P 3 038

NK P 3 038

Optional double board sides (included)

Drop-staff brake wheel - down

Optional stake poles (included)

NICKEL PLATE ROAD

Drop-staff brake wheel - up

Made & Assembled Entirely in the U.S.A.