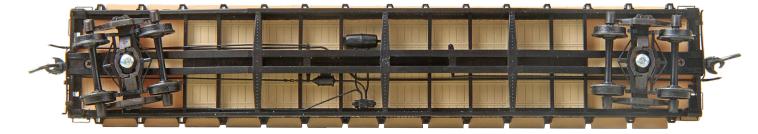

## **50 TON AAR FLAT CAR**

- **FEATURES INCLUDE:** "RTR" Ready-to-Run
- See-through brake wheel.
- Complete underframe details and brake rigging.
- Details include wood grained floor, scale brake system, defect card holder, grab irons, and drop-staff brake wheel.
- Stake pockets, stake poles, stake sides included.
- "HGC" Self-Centering 2 Piece Equalized Trucks.
- Magne-Matic® "Scale" #158 Whisker® coupler and molded on narrow draft gear box with patented delayed centering action.

NK P 3 038

NK P 3 038

Optional double board sides (included)

Drop-staff brake wheel - down

Optional stake poles (included)

NICKEL PLATE ROAD

Drop-staff brake wheel - up

Made & Assembled Entirely in the U.S.A.