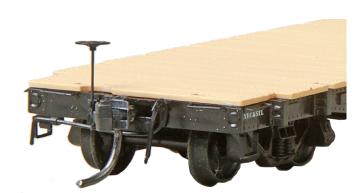

## **50 TON AAR FLAT CAR**

- **FEATURES INCLUDE:** "RTR" Ready-to-Run
- See-through brake wheel.
- Complete underframe details and brake rigging.
- Details include wood grained floor, scale brake system, defect card holder, grab irons, and drop-staff brake wheel.
- Stake pockets, stake poles, stake sides included.
- "HGC" Self-Centering 2 Piece Equalized Trucks.
- Magne-Matic® "Scale" #158 Whisker® coupler and molded on narrow draft gear box with patented delayed centering action.

NK P 3 038

NK P 3 038

Optional double board sides (included)

Drop-staff brake wheel - down

Optional stake poles (included)

NICKEL PLATE ROAD

Drop-staff brake wheel - up

Made & Assembled Entirely in the U.S.A.