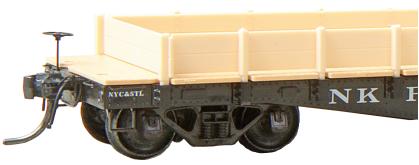

## **50 TON AAR FLAT CAR**

- **FEATURES INCLUDE:** "RTR" Ready-to-Run
- See-through brake wheel.
- Complete underframe details and brake rigging.
- Details include wood grained floor, scale brake system, defect card holder, grab irons, and drop-staff brake wheel.
- Stake pockets, stake poles, stake sides included.
- "HGC" Self-Centering 2 Piece Equalized Trucks.
- Magne-Matic® "Scale" #158 Whisker® coupler and molded on narrow draft gear box with patented delayed centering action.

NK P 3 038

NK P 3 038

Optional double board sides (included)

Drop-staff brake wheel - down

Optional stake poles (included)

NICKEL PLATE ROAD

Drop-staff brake wheel - up

Made & Assembled Entirely in the U.S.A.