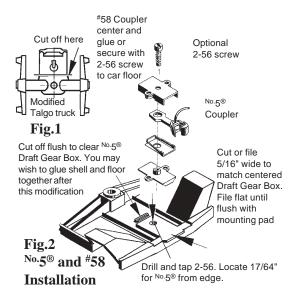

## No.5® OR #58 BODY MOUNTED COUPLER CONVERSION

- 1. Cut off existing coupler and mounting tab from both trucks as shown in Fig.1.
- **2.** Assemble the <sup>No</sup>·5<sup>®</sup> Coupler or \*38 Coupler per instructions and install by gluing in place or secure with a 2-56 screw of appropriate length.
- **3.** For screw mounting you will have to drill and tap a coupler mounting hole for 2-56 threads, 17/64" (No.5®) from face of car edge and on centerline.
- **4.** Check for correct coupler height, function, and clearance and make any adjustments necessary.