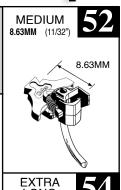

# NEM-363 Couplers

#### ADJUSTABLE HEIGHT COUPLER

## **NEM 363**

Quality replacement Couplers for European Equipment

The HO-Scale Kadee<sup>®</sup> MAGNE-MATIC® coupler head with the **NEM 363** pocket shank.

**Adjustable** Height Coupler

Two pair per package

**BOLT-ON ADAPTER FITS TIGHT MOUNTING SPACES** 