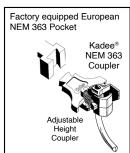

## **NEM 363**

Quality replacement Couplers for European Equipment

The HO-Scale Kadee<sup>®</sup> MAGNE-MATIC® coupler head with the **NEM 363** pocket shank.

**Adjustable** Height Coupler

Two pair per package