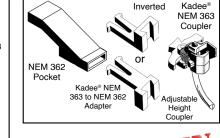

## **NEM 363**

Quality replacement Couplers for European Equipment

The HO-Scale Kadee<sup>®</sup> MAGNE-MATIC® coupler head with the **NEM 363** pocket shank.

**Adjustable** Height Coupler

Two pair per package

**BOLT-ON ADAPTER FITS TIGHT MOUNTING SPACES** 