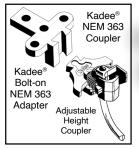

# NEM-363 Couplers

#### ADJUSTABLE HEIGHT COUPLER



## **NEM 363**

Quality replacement Couplers for European Equipment

The HO-Scale Kadee<sup>®</sup> MAGNE-MATIC® coupler head with the **NEM 363** pocket shank.

**Adjustable** Height Coupler















Two pair per package

**BOLT-ON ADAPTER FITS TIGHT MOUNTING SPACES** 

# **G-Scale Long Shank Couplers**

#918

**Straight Centerset Long Couplers** with #910 Gearboxes





One pair per package

#938

"SE" Top and Bottom Shelf **Straight Centerset Long Couplers -Coupler Only** 



Coupler only

One pair per package

#948

"SBE" Bottom Shelf Straight Centerset Long Couplers -**Coupler Only** 

for use with #830, #906 & #910 Body Mount Gearboxes



One pair per package

©2025 Kadee® Quality Products Co. Tel: 541-826-3883 FAX: 541-826-4013 www.kadee.com e-mail: mail@kadee.com



# Ready-to-Run Rolling Stock







### RELEASED MARCH

Made & **Assembled** Entirely in the U.S.A.

4339 ACY #3383......\$44.99

Akron, Canton & Youngstown Series: 3347-3459 BLT. 1947 - Rebuild, Ex. NH cars