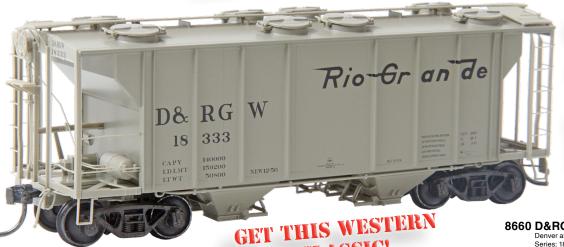

#### RELEASED IN **JANUARY**

Made & **Assembled** Entirely in the U.S.A.

8660 D&RGW #18333 .... \$46.99

Denver and Rio Grande Weste Series: 18325-18349 BLT. 1956 - Factory New Concrete Gray

CNW, DRGW, MKT, MP, SP, SSW, UP, & WP marks are made under trademark license from Union Pacific Railroad Company.