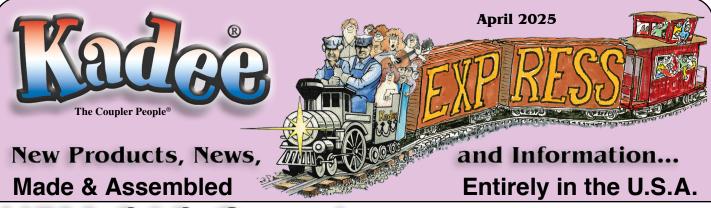

# NEM-363 Couplers

#### ADJUSTABLE HEIGHT COUPLER

## **NEM 363**

Quality replacement Couplers for European Equipment

The HO-Scale Kadee<sup>®</sup> MAGNE-MATIC® coupler head with the **NEM 363** pocket shank.

**Adjustable** Height Coupler

Two pair per package

**BOLT-ON ADAPTER FITS TIGHT MOUNTING SPACES** 