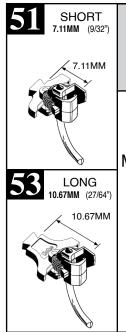

# NEM-363 Couplers

#### ADJUSTABLE HEIGHT COUPLER

## **NEM 363**

Quality replacement Couplers for European Equipment

The HO-Scale Kadee<sup>®</sup> MAGNE-MATIC® coupler head with the **NEM 363** pocket shank.

**Adjustable** Height Coupler

Two pair per package

**BOLT-ON ADAPTER FITS TIGHT MOUNTING SPACES** 