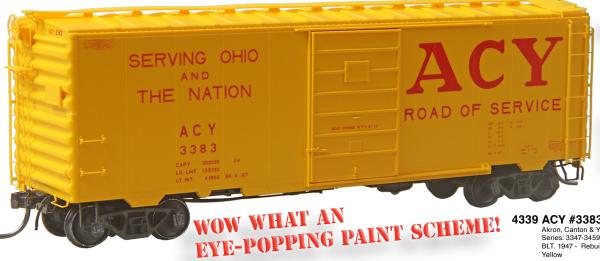

### RELEASED MARCH

Made & **Assembled** Entirely in the U.S.A.

4339 ACY #3383......\$44.99

Akron, Canton & Youngstown Series: 3347-3459 BLT. 1947 - Rebuild, Ex. NH cars