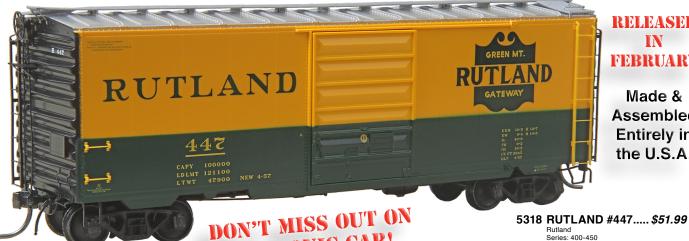

## RELEASED **FEBRUARY**

Made & **Assembled Entirely** in the U.S.A.

Rutland Series: 400-450 THIS ICONIC CAR! BLT. 1957 - Factory New Green and Yellow