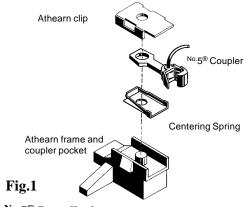

## No.5® COUPLER CONVERSION

- 1. Remove the existing spring clips and discard couplers.
- 2. Insert the Centering Spring first, over the centerpost in the coupler pocket, as shown in the Fig.1 and then insert the  $^{No.}5^{\circ}$  Coupler.
- 3. File and bevel inside top edges of spring clip side walls to a  $45^{\circ}$  angle to allow for easier installation of clip. Snap clip into place over  $^{No} \cdot 5^{\circ}$  Coupler Assembly.
- **4.** Check for correct coupler height, function, and clearance and make any adjustments necessary.