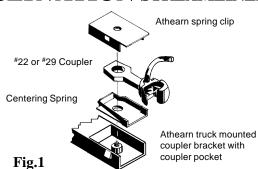

## **Passenger Car observation Streamlined**

- $\textbf{1.} \, \mathsf{Remove} \, \mathsf{snap-on} \, \mathsf{coupler} \, \mathsf{lid} \, \mathsf{and} \, \mathsf{existing} \, \mathsf{coupler}, \, \mathsf{discard} \, \mathsf{coupler}, \, \mathsf{save} \, \mathsf{lid}.$
- 2. Insert Centering Spring over centerpost in truck mounted coupler pocket, as shown in Fig.1.
- **3.** Place #22 Coupler (large radius) or #29 (small radius) over centerpost and between sides of centering spring. Secure assembly with Athearn snap-on lid.
- **4.**Check for correct coupler height, function, and clearance and make any adjustments necessary.