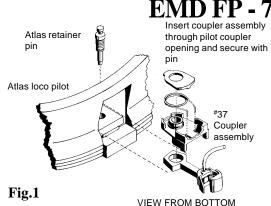

## **\*37 COUPLER CONVERSION**

- 1. Remove Atlas retainer pin and existing couplers.
- 2. Modify both pilot and rear coupler openings to make them wide enough to accept 30-Series Draft Gear Box width of 5/16". File a small amount of plastic from the right hand side wall of the coupler opening looking from the front end of the locomotive to align the coupler on center and, if necessary, a small amount from bottom of opening. Do not file top of opening.
- **3.** Assemble #37 Coupler with Coupler on top and Spring on bottom, do not use the coupler lid.
- **4.** Insert coupler assembly into coupler opening and secure with Atlas retainer pin.
- **5.** Check for correct coupler height, function, and clearance and make any adjustments necessary.