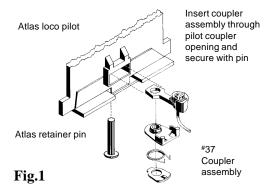

## **#37 COUPLER CONVERSION**

- 1. Remove Atlas retainer pin and existing couplers.
- 2. Modify both pilot and rear coupler openings to make them wide enough to accept 30-Series Draft Gear Box width of 5/16". File a small amount of plastic from the side walls of the coupler opening to align the coupler on center and, if necessary, a small amount from bottom of opening. Do not file top of opening.
- **3.** Assemble \*37 Coupler with Coupler on top and Spring on bottom. Do not use the coupler lid.
- **4.** Insert coupler assembly into coupler opening and secure with Atlas retainer pin.
- **5.** Check for correct coupler height, function, and clearance and make any adjustments necessary.