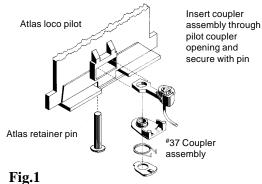

## **#37 COUPLER CONVERSION**

- 1. Remove Atlas retainer pin and existing couplers.
- 2. Modify both pilot and rear coupler openings to make them wide enough to accept 30-Series Draft Gear Box width of 5/16". File a small amount of plastic from the side walls of the coupler opening to align the coupler on center and, if necessary, a small amount from bottom of opening. Do not file top of opening.
- **3.** Assemble #37 Coupler with Coupler on top and Spring on bottom. Do not use the coupler lid.
- **4.** Insert coupler assembly into coupler opening and secure with Atlas retainer pin.
- **5.**Check for correct coupler height, function, and clearance and make any adjustments necessary..