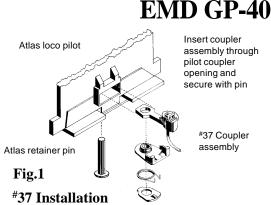

## **#37 COUPLER CONVERSION**

1. Remove Atlas retainer pin and existing couplers.

**2.** Modify both pilot and rear coupler openings to make them wide enough to accept 30-Series Draft Gear Box width of 5/16". File a small amount of plastic from the side walls of the coupler opening to align the coupler on center and, if necessary, a small amount from bottom of opening. Do not file top of opening.

3. Assemble \*37 Coupler with Coupler on top and Spring on bottom. Do not use the coupler lid.

**4.** Insert coupler assembly into coupler opening and secure with Atlas retainer pin.

**5.** Check for correct coupler height, function, and clearance and make any adjustments necessary.