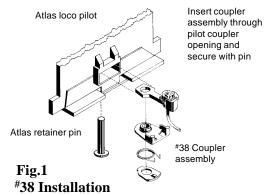

## **#38 COUPLER CONVERSION**

- 1. Remove Atlas retainer pin and existing couplers.
- 2. Modify both pilot and rear coupler openings to make them wide enough to accept 30-Series Draft Gear Box width of 5/16". File a small amount of plastic from the right hand side wall of the coupler opening, looking from the front end of the locomotive to align the coupler on center and, if necessary, a small amount from bottom of opening. Do not file top of opening.
- ${f 3.}$  Assemble #38 Coupler with Coupler on top and Spring on bottom. Do not use the coupler lid.
- **4.** Insert coupler assembly into coupler opening and secure with Atlas retainer pin.
- **5.**Check for correct coupler height, function, and clearance and make any adjustments necessary.