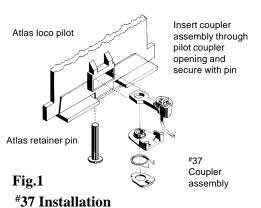

## **#37 COUPLER CONVERSION**

1. Remove Atlas retainer pin and existing couplers.

2. Modify both pilot and rear coupler openings to make them wide enough to accept 30-Series Draft Gear Box width of 5/16". File a small amount of plastic from the side walls of the coupler opening to align the coupler on center and, if necessary, a small amount from bottom of opening. Do not file top of opening.

**3.** Assemble #37 Coupler with Coupler on top and Spring on bottom. Do not use the coupler lid.

**4.** Insert coupler assembly into coupler opening and secure with Atlas retainer pin.

**5.** Check for correct coupler height, function, and clearance and make any adjustments necessary.