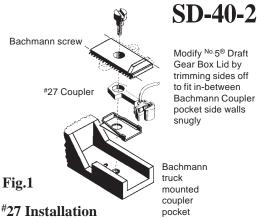

## **#27 Coupler conversion**

1. Remove existing couplers from truck mounted coupler pocket, save screws.

2. Modify the No.5® Draft Gear Box Lid, included with the 20-Series Couplers, by trimming the sides off as shown in Fig.1. Trim equally from each side until lid fits snugly between sides of Bachmann coupler pocket.

3. Assemble the coupler as shown in Fig.1, align and secure with Bachmann screw.

4. Check for correct coupler height, function, and clearance and make any adjustments necessary.

Modify <sup>No.</sup>5<sup>®</sup> Draft Gear Box Lid by trimming sides off to fit in-between Bachmann Coupler pocket side walls