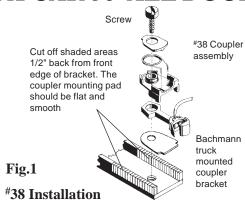

## **#38 BODY MOUNTED COUPLER CONVERSION**

- **1.** Remove truck with coupler bracket from car body. Remove coupler and discard, saving coupler screw.
- 2. The only modification required is to cut away a 1/2" length of the side walls of the coupler bracket flush with the bracket surface. See Fig.1.
- **3.** Assemble the #38 Coupler with Coupler on top and Torsion Spring on bottom. Hold assembly together temporarily with tweezers and place over hole. Align and secure coupler with Bachmann coupler screw.
- **4.** Check for correct coupler height, function, and clearance and make any adjustments necessary.