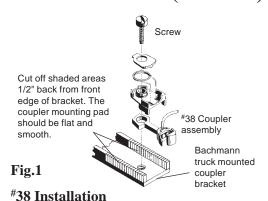

## **\*38 TRUCK MOUNTED COUPLER CONVERSION**

- 1. Remove coupler and discard, saving coupler screw.
- **2.** The only modification required is to cut away a 1/2" length of the side walls of the coupler bracket flush with the bracket surface. See Fig.1.
- **3.** Assemble the \*38 Coupler with Coupler on top and Torsion Spring on bottom. Hold assembly together temporarily with tweezers and place over hole. Align and secure coupler with Bachmann coupler screw.
- **4.** Check for correct coupler height, function, and clearance and make any adjustments necessary.