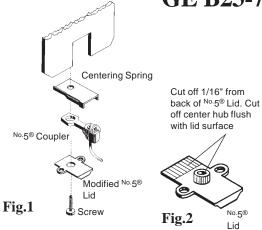

## No.5® COUPLER CONVERSION

- 1. Remove existing couplers and discard. Save screw.
- **2.** Modify the Draft Gear Box Lid by cutting off 1/16" from back end and cutting off the center hub flush with lid surface. See Fig. 2.
- **3.** Assemble Coupler with Centering Spring on top and coupler on bottom. Install coupler assembly over Bachmann centerpost, align modified lid and secure withscrew. See Fig.1.
- **4.** Check for correct coupler height, function, and clearance and make any adjustments necessary.

## **GE B23-7**

 $^{\text{No.5}^{\text{\tiny \$}}}$  Installation