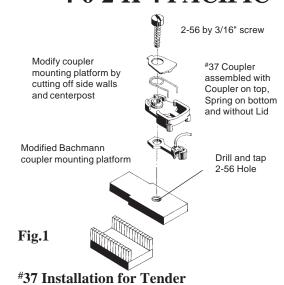

## #4 PILOT, #37 TENDER COUPLER CONVERSION

- **1.** Pilot: It is not recommended to convert the pilot, however a #4 Coupler can be fitted with extensive modifications and fitting.
- **2.** For Tender: Cut off existing coupler box and coupler post and drill and tap a 2-56 coupler mounting hole.
- **3.** Assemble #37 Coupler with the Torsion Spring on the bottom and the Coupler on top without the Coupler Box Lid. Align Coupler with mounting hole and secure with a 3/16" long 2-56 screw.
- **4.** Check for correct coupler height, function, and clearance and make any adjustments necessary.

## **4-6-2 K-4 PACIFIC**