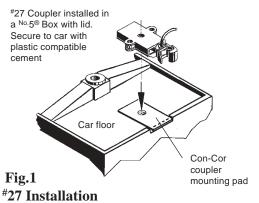

## **#27 COUPLER CONVERSION**

**1.** Remove the trucks from the car. Remove the Con-Cor gear box and coupler assembly and discard. Be sure coupler mounting pad is clean and flat.

**2.** Assemble the #27 Coupler per instructions into a <sup>No.5®</sup> Draft Gear Box (included with all 20-Series Couplers). Glue lid and box together with a plastic compatible cement applied sparingly along seams only.

**3.** Install coupler assembly on center of coupler mounting pad flush with end of car and secure with plastic compatible cement.

**4.** Check for correct coupler height, function, and clearance and make any adjustments necessary.