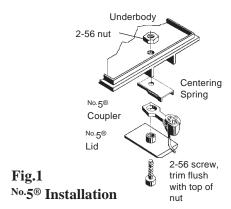

## No.5® COUPLER CONVERSION

- **1.** Remove the trucks from the underbody of the car. Disassemble car to access top of underfloor with attached weight.
- **2.** Assemble the Centering Spring over the Coupler and place on centerpost of  $^{No.}5^{\circ}$  Lid. Place this assembly over the center hole in the Con-Cor box.
- **3.** Secure with a 2-56 screw and nut. Insert 2-56 screw from the bottom, through lid, coupler, spring and underfloor and tighten with nut. Do not over tighten. Trim protruding screw threads flush with top of nut.
- **5.**Check for correct coupler height, function, and clearance and make any adjustments necessary.