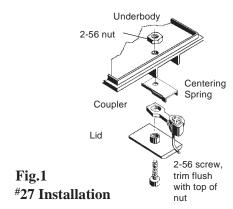

## **#27 COUPLER CONVERSION**

- **1.** Remove the trucks from the underbody of the car. Disassemble car to access top of underfloor with attached weight.
- **2.** Assemble the Centering Spring over the Coupler and place on centerpost of \*27 Lid. Place this assembly over the center hole in the ConCor box.
- **3.** Secure with a 2-56 screw and nut. Insert 2-56 screw from the bottom, through lid, coupler, spring and underfloor and tighten with nut. Do not over tighten. Trim protruding screw threads flush with top of nut.
- **5.**Check for correct coupler height, function, and clearance and make any adjustments necessary.