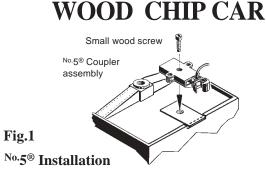

## DIAMOND SCALE CONSTRUCTION

**1.** If assembled, remove existing couplers and provide a clean, flat and smooth coupler mounting pad on centerline of 3/8" wide centered and 1/2" long.

**2.** Assemble <sup>No.5®</sup> Coupler with spring on top. Glue lid to box using a small amount of plastic compatible cement along seams only. Place Coupler on car centerline and with top flange flush with end of car. Secure coupler assembly to car floor with small wood screw.

**3.** Check for correct coupler height, function, and clearance and make any adjustments necessary.