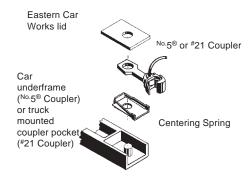

## EASTERN CAR WORKS ALL HEAVYWEIGHT PASSENGER CARS

No.5® BODY MOUNTED COUPLER CONVERSION

- 1. Remove the underframe.
- **2.** Insert the Coupler with Centering Spring on top into the mounted-on coupler box. Glue lid on box by using small amount of plastic compatible cement along seams only.
- 3. See step 3 below.

## **#21 TRUCK MOUNTED COUPLER CONVERSION**

- **1.** Remove the cast-on coupler pockets and lids completely. File flush and smooth with bottom of end sill and center beam.
- 2. Insert the Coupler with Centering Spring on top into the truck mounted coupler box. Glue lid on box by using small amount of plastic compatible cement along seams only.
- **3.** Check for correct coupler height, function, and clearance and make any adjustments necessary.

No.5® Installation

Fig.1

or

#21 Installation