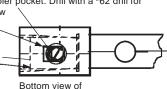

## **ARTICULATED UNITS**

Remove some material from inside top of each car half until Centering Spring can be inserted in both halves

Thick walled bushing from 20-Series sprue placed inside coupler pocket. Drill with a #62 drill for 00-90 screw