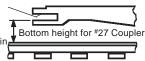

## **#27 COUPLER CONVERSION**

- 1. Remove the truck from the underbody.
- 2. Trim away top inside of coupler pocket until Centering Spring can be Spring can be inserted in inserted. Insert Centering Spring into pocket opening, then insert thick both halves walled bushing from 20-Series sprue and #27 Coupler.

  Thick walled bushing from 20-Series sprue and #27 Coupler.
- **3.** Drill center with a #62 drill for a 00-90 screw. Secure assembly with 00-90 screw. Place truck back on the underbody.
- **4.** Check for correct coupler height, function, and clearance and make any adjustments necessary.