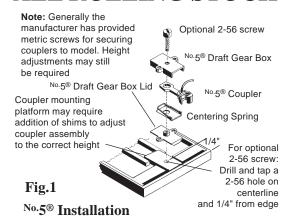

## No.5® COUPLER CONVERSION

- 1. Remove existing couplers.
- **2.** Use screws (metric) that come with model to secure  $^{No.}5^{\circ}$  coupler assembly. Usually there are two screws for each coupler assembly, one for each side mounting lug. If screws are missing or you wish to convert to a single 2-56 screw, drill and tap a 2-56 hole 1/4" from edge of model on centerline. Use a 2-56 screw of appropriate length to secure  $^{No.}5^{\circ}$  Coupler. See Fig.1.
- **3.** Check for correct coupler height, function, and clearance and make any adjustments necessary.