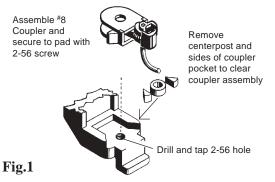

## **\*8 COUPLER CONVERSION**

- 1. This chassis kit fits a variety of superstructures, therefore there may be differing coupler clearances and you may have to substitute a coupler with a longer shank to clear superstructure.
- **2.** Remove centerpost and side walls of coupler pocket. File pad flat and smooth. Drill and tap existing hole for 2-56 threads.
- 3. Assemble coupler, install on pad and secure with 2-56 screw.
- **4.** Check for correct coupler height, function, and clearance and make any adjustments necessary.

**#8 Installation**