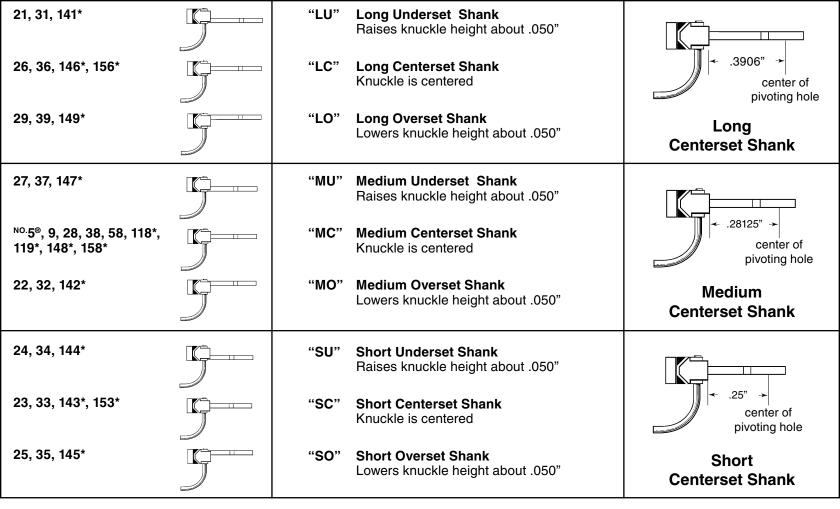

This Chart Represents Kadee® Coupler Shank Variations.

★ Denotes couplers with the Whisker<sup>®</sup> Shank all other couplers use the Standard Shank. All couplers listed will function in each others draft gear boxes with exception of the 30-Series #233 gear box will not work with Whisker<sup>®</sup> Couplers. The #252 gear box is the Whisker<sup>®</sup> Coupler 30-Series equivalent gear box.

<sup>NO.</sup>5<sup>®</sup>, 9, 58, & all Whisker® Couplers are all metal.

20 & 30 Series Couplers have plastic insulated shanks and metal knuckles.

© 2016 Kadee Quality Products Co.

Patent numbers 5.662.229