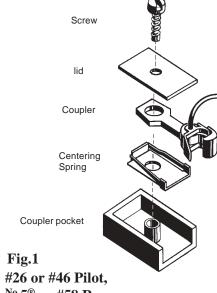

## #26 or #46 Pilot, No.5® or #58 Rear Coupler Conversion EMD F-7 A $^{\text{No.}5^{\text{@}}}$ or #58 Coupler Conversion EMD F-7 B

- 1. Remove the screw and existing coupler. Save screw.
- **2.** Pilot: Assemble the  $^{\#}26$  or  $^{\#}46$  Coupler with Centering Spring on top. Place Lid on Draft Gear Box and secure with screw.
- 3. Rear: Assemble the No.5® or #58 Coupler with Centering Spring on top. Place Lid on Draft Gear Box and secure with screw.
- 4. Check for correct coupler height, function, and clearance and make any adjustments necessary.