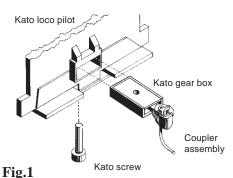

## #28 W/PLOW, #23 REAR COUPLER CONVERSION

- **1.** Remove the screw and remove coupler pocket from mounting platform. Save screw.
- 2. Remove the existing coupler.
- **3.** Pilot: assemble the #28 Coupler with Centering Spring on top. Place Lid on Draft Gear Box. place coupler pocket back in mounting platform and secure with screw.
- **4.** Rear: assemble the #23 Coupler with Centering Spring on top. Place Lid on Draft Gear Box. place coupler pocket back in mounting platform and secure with screw.
- **5.** Check for correct coupler height, function, and clearance and make any adjustments necessary.