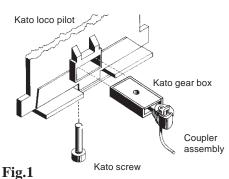

## #28 W/PLOW, #23 REAR COUPLER CONVERSION

- 1. Remove the screw and remove coupler pocket from mounting platform. Save screw.
- 2. Remove the existing coupler.
- **3.** Pilot: assemble the #28 Coupler with Centering Spring on top. Place Lid on Draft Gear Box. place coupler pocket back in mounting platform and secure with screw.
- **4.** Rear: assemble the #23 Coupler with Centering Spring on top. Place Lid on Draft Gear Box. place coupler pocket back in mounting platform and secure with screw.
- **5.** Check for correct coupler height, function, and clearance and make any adjustments necessary.