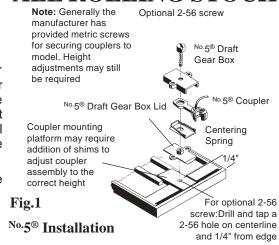

## No.5® COUPLER CONVERSION

- 1. Remove existing trucks and couplers. Discard couplers, save trucks.
- **2.** Use screws (metric) that come with model to secure  $^{No}.5^{\circ}$  coupler assembly. Usually there are two screws for each coupler assembly, one for each side mounting lug. If screws are missing or you wish to convert to a single 2-56 screw, drill and tap a 2-56 hole 1/4" from edge of model on centerline. Use a 2-56 screw of appropriate length to secure  $^{No}.5^{\circ}$  Coupler. See Fig.1.
- **3.** Check for correct coupler height, function, and clearance and make any adjustments necessary.